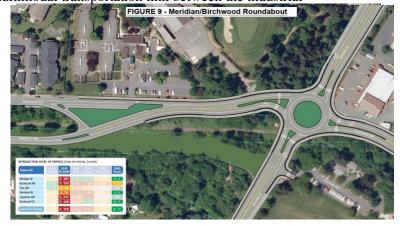

t **three projects are the Region's highest priorities**, with one from the City of Bellingham, one from among the region's six small cities, and one from Whatcom County.

#### CITY OF BELLINGHAM PRIORITY: Meridian Street/Birchwood Avenue Roundabout –

The existing signalized intersections at Meridian/Birchwood and Meridian/ Squalicum Parkway serve as a critical freight route and multimodal transportation link between the industrial

Bellingham waterfront and the U.S.-Canada border via Interstate 5 and State Route 539. With the completion of the Orchard Street-Birchwood extension, traffic volume, as well as the volume of bicyclists and pedestrians, will increase, further congesting these corridors' closely spaced intersections.

Bellingham's *Pedestrian and Bicycle Master Plan* calls for



sidewalks and bicycle facilities, while the Park and Recreation Plan calls for a multi0use trail on the vacated railroad bed. Additionally, the Whatcom Transportation Authority has indicated that Meridian Street-SR 539 is a candidate corridor for future high-frequency GO Line transit service.

This project must be completed in two distinct but interrelated phases. Phase 1 – which is funded – would merge the Squalicum Parkway truck-freight route with Birchwood Avenue on the west side of Meridian while decommissioning the Meridian/Squalicum traffic signal. Phase 2 would reconstruct the Meridian/Birchwood intersection as a multimodal roundabout. The City seeks funding for Phase 2. Request: \$7 million

SMALL CITIES' PRIORITY: Sumas Emergency Evacuation Route – In response to the catastrophi